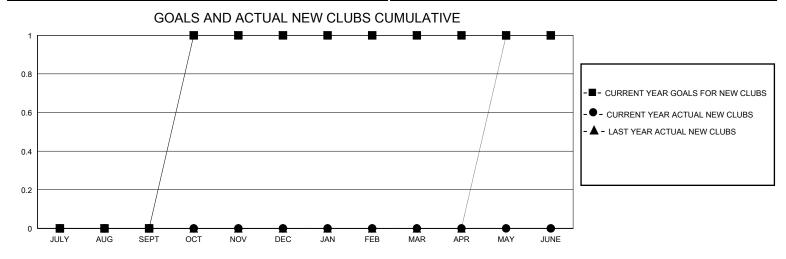

## District 5M 1

GMT: LOCATION MINNESOTA GMT CA

| OIVIT.        |               | LOC         | // (     O   ( | , i, i                |                        |                         | CIVIT Of C                                         |  |
|---------------|---------------|-------------|----------------|-----------------------|------------------------|-------------------------|----------------------------------------------------|--|
|               | Club          | os          |                | Members               |                        |                         |                                                    |  |
|               | RESULTS FOR   | R 2023-2024 |                | RESULTS FOR 2023-2024 |                        |                         |                                                    |  |
| QUARTER       | NEW CLUB GOAL | NEW CLUBS   | DROPPED CLUBS  | QUARTER MEM           | BER GROWTH NET<br>GOAL | MEMBER GROWTH<br>ACTUAL | DROPPED<br>MEMBERS ACTUAL<br>(including transfers) |  |
| JULY/AUG/SEPT | 0             | 0           | 0              | JULY/AUG/SEPT         | 30                     | 47                      | 45                                                 |  |
| OCT/NOV/DEC   | 1             | 0           | 0              | OCT/NOV/DEC           | 30                     | 19                      | 15                                                 |  |
| JAN/FEB/MAR   | 0             | 0           | 0              | JAN/FEB/MAR           | 30                     | 0                       | 0                                                  |  |
| APR/MAY/JUNE  | 0             | 0           | 0              | APR/MAY/JUNE          | 30                     | 0                       | 0                                                  |  |