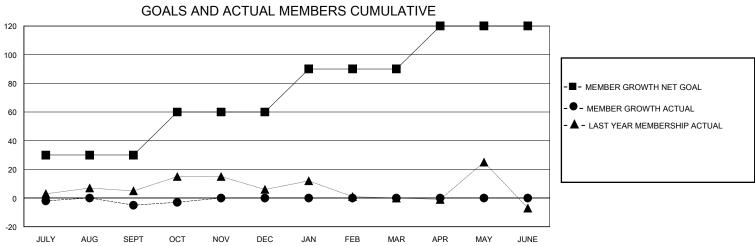

## District 5M 1

GMT: LOCATION MINNESOTA GMT CA

| OIVIT.        |               | LOC         | // (     O   ( | , i, i                |                        |                         | CIVIT Of C                                         |  |
|---------------|---------------|-------------|----------------|-----------------------|------------------------|-------------------------|----------------------------------------------------|--|
|               | Club          | os          |                | Members               |                        |                         |                                                    |  |
|               | RESULTS FOR   | R 2023-2024 |                | RESULTS FOR 2023-2024 |                        |                         |                                                    |  |
| QUARTER       | NEW CLUB GOAL | NEW CLUBS   | DROPPED CLUBS  | QUARTER MEM           | BER GROWTH NET<br>GOAL | MEMBER GROWTH<br>ACTUAL | DROPPED<br>MEMBERS ACTUAL<br>(including transfers) |  |
| JULY/AUG/SEPT | 0             | 0           | 0              | JULY/AUG/SEPT         | 30                     | 47                      | 45                                                 |  |
| OCT/NOV/DEC   | 1             | 0           | 0              | OCT/NOV/DEC           | 30                     | 19                      | 15                                                 |  |
| JAN/FEB/MAR   | 0             | 0           | 0              | JAN/FEB/MAR           | 30                     | 0                       | 0                                                  |  |
| APR/MAY/JUNE  | 0             | 0           | 0              | APR/MAY/JUNE          | 30                     | 0                       | 0                                                  |  |